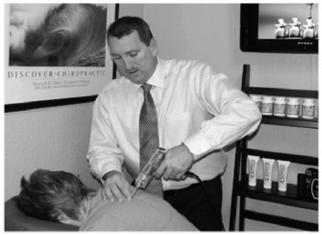

# New Pain Treatment Available in Dunedin

**Dunedin, FL** - Imagine forty years ago if you were told that lasers would replace scalpels in surgery or that robotic instruments would build cars; you may not have believed it. By the same token, would you believe that chiropractic treatments could be performed using a special hand-held instrument using space age NASA technology, all while you were sitting in an upright position without turning or twisting movement to your spine?

According to Dr. Drew, "This new form of computerized treatment is so gentle and effective that it amazes even the most skeptical patients. It's called the Impulse IQ and it is the latest state-of-the-art technology in existence today, and the only one in the Hernando, Citrus, Pasco & Hillsborough area."

Dr. Drew says that, "The secret to the Impulse IQ is in its ability to deliver an extremely precise adjustment." He says "Even though traditional forms of adjusting also work, people are drawn to this new technique because of how gentle it is and does not involve any twisting, especially in the neck." The Impulse IQ is FDA approved, UL listed and treatments are covered by most insurances, including Medicare.

The procedure is backed by years of scientific research, and our patients can't stop raving about their results. They are using words like "Incredible", "Amazing" and "Unbelievable." It's changing the future of pain treatment like nothing else I've seen in over 20 years of practice", says Dr. Drew. If you have any of these conditions, the Impulse IQ may be the answer you've been looking for.

Low Back Pain Headaches Neck Pain Shoulder Pain Fibromyalgia Elbow Pain Sciatic Pain Carpal Tunnel

Plantar Fasciitis
Knee Pain
Scoliosis
TMJ
Hip Pain
Arthritis
Sport Injuries
Auto Injuries

Dr. Drew performs a pain-free back pain treatment using the breakthrough technology of the Impulse IQ instrument.