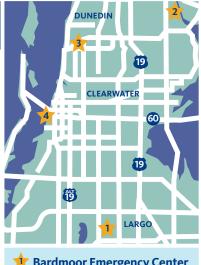

# Stay CONNECTED To the ERs You Trust

### The ERs You've Always Depended On

In times of emergency, you want an ER you can trust to provide quick, quality care when you need it most. BayCare's full-service emergency centers are trusted leaders in exceptional emergency care throughout Tampa Bay. As a resident of central or northern Pinellas County, you have access to four convenient locations for the treatment you or your family need. It's comforting to know that these ERs are not only close by, but have been trusted by generations of Pinellas County residents for their quality of care.

For more information: BayCareER.org

- T Bardmoor Emergency Center
- Mease Countryside Hospital
- Mease Dunedin Hospital
- Morton Plant Hospital

Tom did a great job organizing the cleanup. Everybody pitched in to clean and straighten up the clubhouse. When they were finished, it looked like nobody had been there.